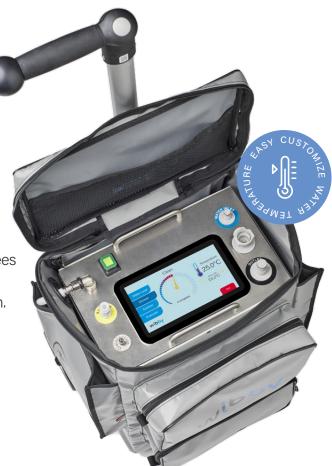

# WIBBY: the technology at day life service

We work to improve the patient conditions and those who care for them: this is why we created Wibby, an innovative and transportable washing system, very easy to use and designed with a single objective: the well-being of the person.

Fully automatic, practical, hygienic and fast, Wibby guarantees maximum comfort and simplifies healthcare operations, restoring a new level of comfort to those who are bedridden.

For the first time, thanks to Wibby, you can wash a patient or a loved one directly in their bed, without any effort and without any additional technical support.

All you need is a water source and an electrical outlet: Wibby will do the rest in a few minutes.

### How can you transport Wibby?

Thanks to the wheels it can be transformed into a common trolley, a bike trolley, or even as a backpack. The small dimensions (25 x 37 x 65 cm) are designed for the capacity of any luggage van.