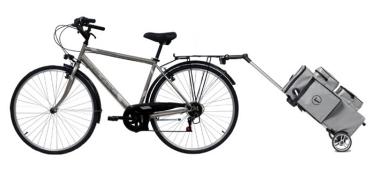

### How can you transport Wibby?

Thanks to the wheels it can be transformed into a common trolley, a bike trolley, or even as a backpack. The small dimensions (25 x 37 x 65 cm) are designed for the capacity of any luggage van.