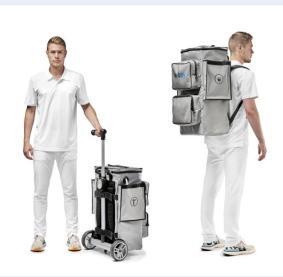

### How can you transport Wibby?

Thanks to the wheels it can be transformed into a common trolley, a bike trolley, or even as a backpack. The small dimensions (25 x 37 x 65 cm) are designed for the capacity of any luggage van.